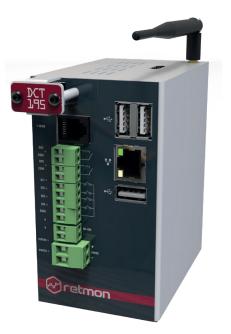

### Data Collection Terminal

It records, analyzes and archives the data and warns you when necessary.

### **Easy** Installation

It reaches you as you are ready to use. Just plug in and connect the sensors.

The data collection terminal allows you to archive data. You can reach historical data and trend graphs can be generated.