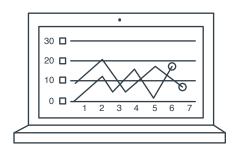

### **Trend** Graphics

You can use trend graphics to analyze your data. You can export your data in tabular format.

Thanks to HDMI and USB ports, you can connect monitor, keyboard and mouse to DCT200.

You can monitor many components of your Server or PC such as CPU, RAM, HDD Application and Services within Microsoft or