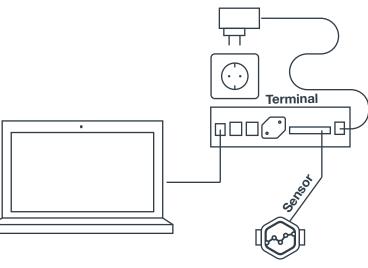

### Data Collection Terminal

It records, analyzes and archives the data and warns you when necessary.

### **Easy** Installation

It reaches you as you are ready to use. Just plug in and connect the sensors.

The data collection terminal allows you to archive data. You can reach historical data and trend graphs can be generated.

# No Need to **PC**

Retmon EMS Data collection terminals do not need any PC to work.