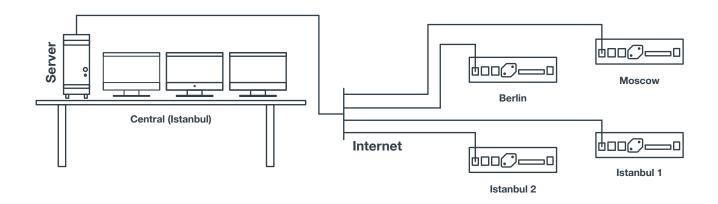

### **Central** Monitoring

Retmon EMS Central Monitoring feature allows you to set up a large Data Collection System. You can collect, monitor and manage the data of all your devices in one place or center, regardless of their location and distance.