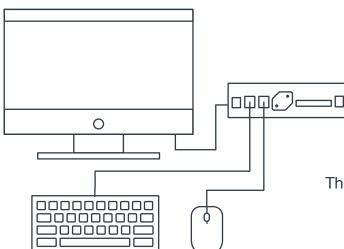

### **Trend** Graphics

You can use trend graphics to analyze your data. You can export your data in tabular format.

Thanks to HDMI and USB ports, you can connect monitor, keyboard and mouse to DCT200.

You can monitor many components of your Server or PC such as CPU, RAM, HDD Application and Services within Microsoft or

### System Monitoring

Linux operating system.

000

000

000

DCT200 data collection terminal supports one USB or IP camera. You can watch the live broadcast and get photos at the moment of motion.

You can monitor and record many data of energy systems such as voltage, current, frequency, power factor, active/reactive usage values and so on. You can monitor and analyze the historical data on trend graphs.