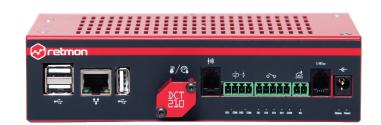

### **Trend** Graphics

You can use trend graphics to analyze your data. You can export your data in tabular format.

Thanks to HDMI and USB ports, you can connect monitor, keyboard and mouse to DCT200.

You can monitor many components of your Server or PC such as CPU, RAM, HDD Application and Services within Microsoft or

### System Monitoring

Linux operating system.

000

000

000

DCT200 data collection terminal supports one USB or IP camera. You can watch the live broadcast and get photos at the moment of motion.

You can monitor and record many data of energy systems such as voltage, current, frequency, power factor, active/reactive usage values and so on. You can monitor and analyze the historical data on trend graphs.