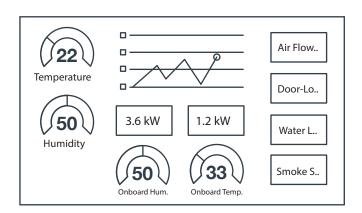

## Dashboard

With the customizable interface, you can edit the Dashboard as you like.

### **Easy** Installation

It reaches you as you are ready to use. Just plug in and connect the sensors.

The data collection terminal allows you to archive data. You can reach historical data and trend graphs can be generated.