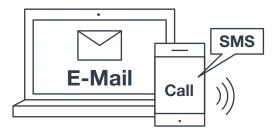

#### Notification via **E-Mail, SMS** & Telephone Call

You can receive E-mail notification via Internet connection, and also you can receive SMS or Phone call in case of alarm with 3G Stick modem support.