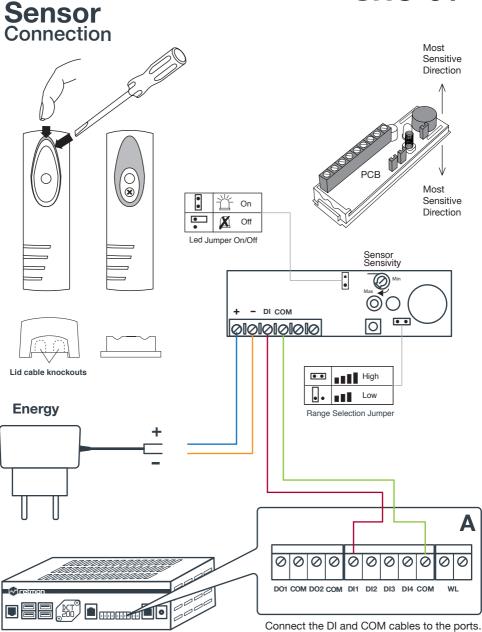

## Impact Sensor SHC-01

Connect the DI and COM cables to the ports. You can connect the end of the DI Cable to any of the Digital Inputs.