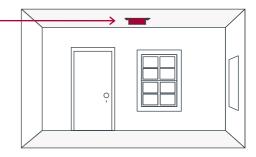

It is important that the smoke sensor is installed at the proper location for efficient operation. The smoke sensor (SS-01) should be installed in an area in the open space where it will not be exposed to direct air flow.

(Example: ceiling, wall etc.)