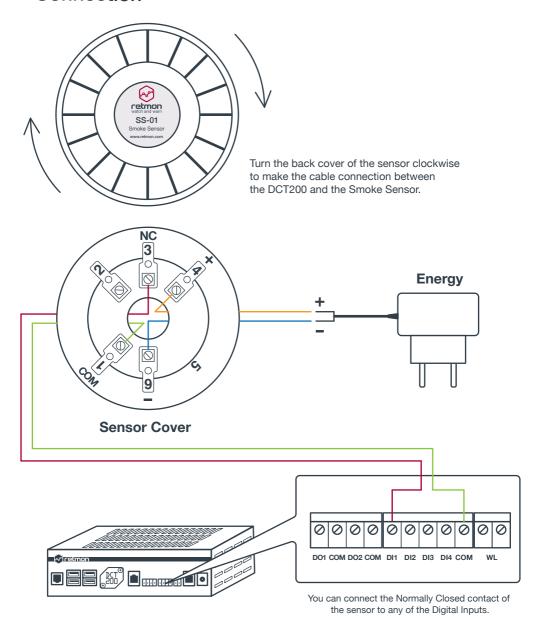

ns**

| Voltage                | 12 VDC                   |
|------------------------|--------------------------|
| Operating Temperature  | 0 / +50 °C               |
| Humidity Range         | %0 - %90(Non-Condensing) |
| Product Warranty       | 2 Years                  |
| Protection Class       | IP 40                    |
| Communication Protocol | On / Off Dry Contact     |
| Current Consumption    | < 40mA                   |
|                        |                          |

It is important that the smoke sensor is installed at the proper location for efficient operation. The smoke sensor (SS-01) should be installed in an area in the open space where it will not be exposed to direct air flow.

(Example: ceiling, wall etc.)





## Smoke Sensor SS-01

## **Sensor** Connection