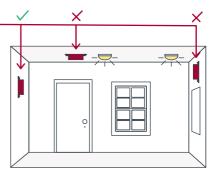

IP 40

1-Wire

< 20mA

TS EN 61000-6-2

80 x 65 x 28 mm

The light sensor must be mounted in a position where it is not directly exposed to the light.

Sensor Connection