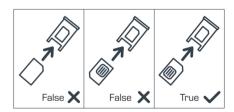

## How to place SIM Card

- 1- Remove the cover of the modem.
- 2- Remove the SIM card slot.
- 3- Insert the SIM card into the slot.
- **4-** Put the SIM card slot back in the modem. (SIM card facing the modem).