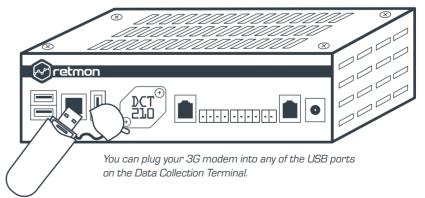

rnal Antenna Connection Indicator Light

If the indicator light is green, GPS/EDGE is enabled, If it is blue, 3G/HSUPA is enabled.

# Technical Specifications

| Operating Voltage        | 5 VDC                     |
|--------------------------|---------------------------|
| Operating Temperature    | -10/+70 °C                |
| Operating Humidity Range | %5 - %95 (non-Condensing) |
| Product Warranty         | 2 Years                   |
| Current Drawn            | 500 mA                    |
| Dimensions               | 86.5 x 25.5 x 12.5 mm     |

## How to place SIM Card



- 1- Remove the cover of the modem.
- 2- Remove the SIM card slot.
- 3- Insert the SIM card into the slot.
- **4-** Put the SIM card slot back in the modem. (SIM card facing the modem).



#### Modem Connection