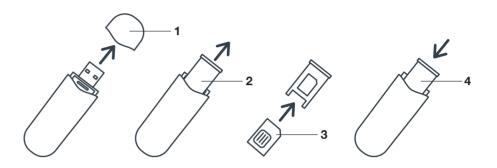

## How to place SIM Card

- 1- Remove the cover of the modem.
- 2- Remove the SIM card slot.
- 3- Insert the SIM card into the slot.
- **4-** Put the SIM card slot back in the modem. (SIM card facing the modem).