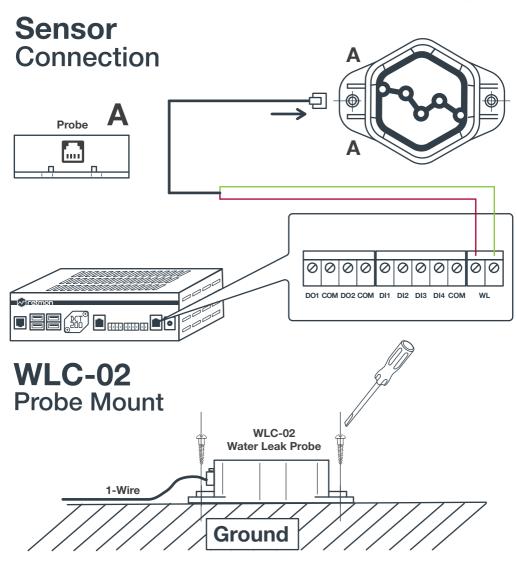

## Water Leak Probe WLC-02

The WLC-02 water leak probe can use by connecting to the WL (Water Leak) port on the data collection terminal (DCT200).

## Water Leak Probe WLC-02

It is important to install the water leak sensor probe where water leakage may occur. For example: In data centers, server rooms can be installed on the floor below. The place to be installed must be free from dust.