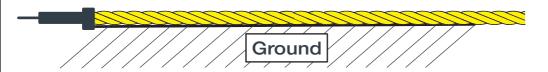

### WLC-03 Probe Mounting

It is important to install the water leak sensor probe where water leakage may occur. For example: In data centers, server rooms can be installed on the floor below. The place to be installed must be free from dust.