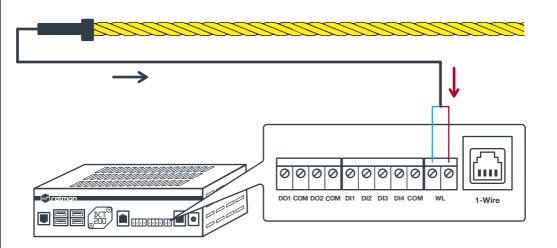

#### Rope Type Water Leak Sensor WLC-03



It is a rope-type sensor used to detect water leaks. It provides a wide range of coverage by detecting leaks.

## Technical **Specifications**

| Voltage             | 3,3 VDC                    |
|---------------------|----------------------------|
| Voltage Range       | 1 - 3 VDC                  |
| Temperature Range   | 0 / +60 °C                 |
| Humidity Range      | %0 - %90 (Non-Ceoncensing) |
| Product Warranty    | 2 Years                    |
| Protection Class    | IP 65                      |
| Current Consumption | < 10 mA                    |
| Compability         | TS EN 61000-6-2            |
|                     |                            |



# Rope Type Water Leak Sensor WLC-03

### Sensor Connection



### WLC-03 Probe Mounting



It is important to install the water leak sensor probe where water leakage may occur. For example: In data centers, server rooms can be installed on the floor below. The place to be installed must be free from dust.